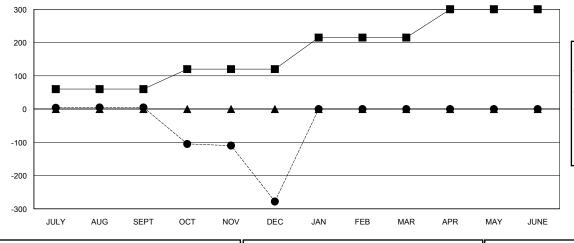

## **LOCATION INDIA**

**GMT CA** 

| Clubs  RESULTS FOR 2018-2019 |   |   |   | Members  RESULTS FOR 2018-2019 |    |    |     |
|------------------------------|---|---|---|--------------------------------|----|----|-----|
|                              |   |   |   |                                |    |    |     |
| JULY/AUG/SEPT                | 2 | 0 | 0 | JULY/AUG/SEPT                  | 60 | 22 | 16  |
| OCT/NOV/DEC                  | 2 | 2 | 6 | OCT/NOV/DEC                    | 60 | 55 | 333 |
| JAN/FEB/MAR                  | 3 | 0 | 0 | JAN/FEB/MAR                    | 95 | 0  | 0   |
| APR/MAY/JUNE                 | 3 | 0 | 0 | APR/MAY/JUNE                   | 85 | 0  | 0   |

MEMBERSHIP DATA

| ■- | MEMBER GROWTH NET GOAL |
|----|------------------------|
| •- | MEMBER GROWTH ACTUAL   |

LAST YEAR MEMBERSHIP ACTUAL

1,602 (84.99%)

| DROPPED CLUBS: 6 |     |
|------------------|-----|
| DROPPED MEMBERS  |     |
| DECEASED         | 1   |
| CLUB CANCELLED   | 188 |
| OTHER            | 159 |
| TOTAL            | 348 |