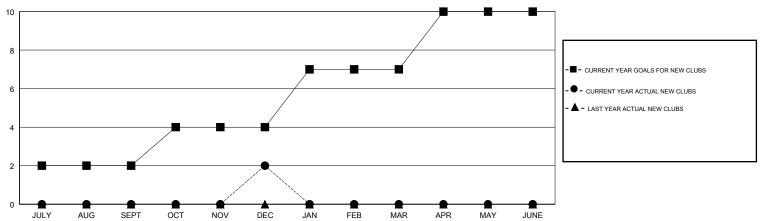

## **LOCATION INDIA**

**GMT CA** 

| Clubs  RESULTS FOR 2018-2019 |   |   |   | Members  RESULTS FOR 2018-2019 |    |    |     |
|------------------------------|---|---|---|--------------------------------|----|----|-----|
|                              |   |   |   |                                |    |    |     |
| JULY/AUG/SEPT                | 2 | 0 | 0 | JULY/AUG/SEPT                  | 60 | 22 | 16  |
| OCT/NOV/DEC                  | 2 | 2 | 6 | OCT/NOV/DEC                    | 60 | 55 | 333 |
| JAN/FEB/MAR                  | 3 | 0 | 0 | JAN/FEB/MAR                    | 95 | 0  | 0   |
| APR/MAY/JUNE                 | 3 | 0 | 0 | APR/MAY/JUNE                   | 85 | 0  | 0   |